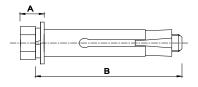

## Lamp installation:

Attention: All installation, replacement, or maintenance operations must be done by cutting off the mains power!

1. Installation requires M5 or M6 expansion bolts with the required size as shown in Figure 1 (this bolt needs to be purchased by the customer);

Figure 1

Choose M5 or M6 expansion bolts,

Requirement:

A (bolt head thickness+spring washer thickness+flat washer thickness)  $\leq 6.5$ mm,

B (bolt length)  $\geq$  60mm

2. Open the packaging, take out the lamp, use an internal hexagonal wrench (3.0mm) to loosen the fastening screws on the side of the base, take out the installation chassis, drill the holes required for the expansion bolts on the installation surface as shown in Figure 2, and the depth of the holes should be greater than the length of the expansion bolts. Install the expansion bolts into the corresponding installation holes and lock the installation chassis;