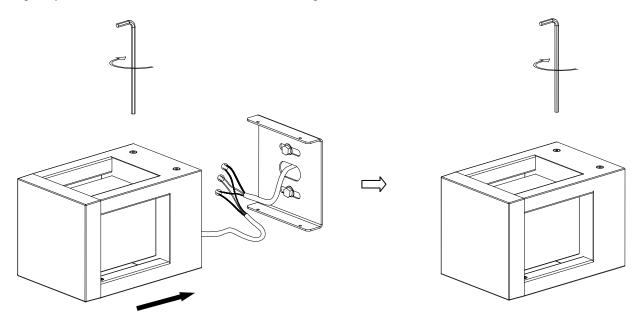

# Installation instructions Model: EWA602-\*

3. After fixing the installation chassis, connect the lamp wires to the mains, and ensure waterproof protection for the wiring. Install the lamp body base on the installation chassis, as shown in Figure 3.

After cables are connected, connect the connectors between all cables and waterproof them. Install the base in alignment with the installation chassis

The side fixing screws of the lamp base are locked and the installation is complete

Figure 3