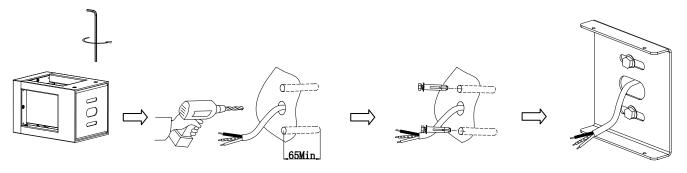

Figure 1

Choose M5 or M6 expansion bolts,

Requirement:

A (bolt head thickness+spring washer thickness+flat washer thickness)  $\leq 6.5$ mm,

B (bolt length)  $\geq$  60mm

2. Open the packaging, take out the lamp, use an internal hexagonal wrench (3.0mm) to loosen the fastening screws on the side of the base, take out the installation chassis, drill the holes required for the expansion bolts on the installation surface as shown in Figure 2, and the depth of the holes should be greater than the length of the expansion bolts. Install the expansion bolts into the corresponding installation holes and lock the installation chassis;

Remove mounting chassis

Drill two M5 or M6 expansion bolt holes at a distance of 56.4mm

Insert the M5 or M6 expansion bolt into the fixing hole

Lock the mounting chassis

Figure 2

Licensed by "WAC" trademark holder - WAC LIGHTING, USA